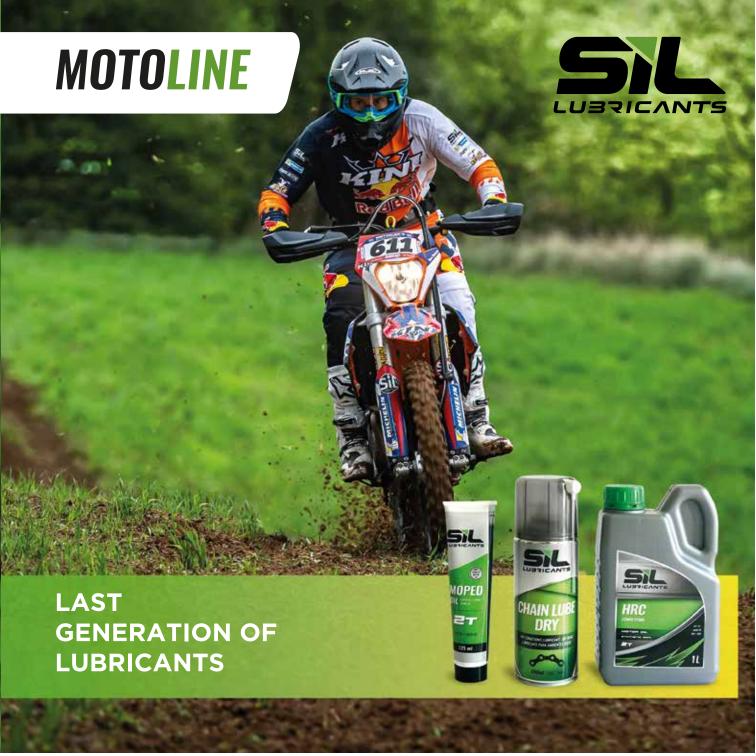

#### **SIL CHAIN LUBE DRY**

Lubricant for chains with or without O-rings. High penetrative capacity and tackiness. Special OFF ROAD.